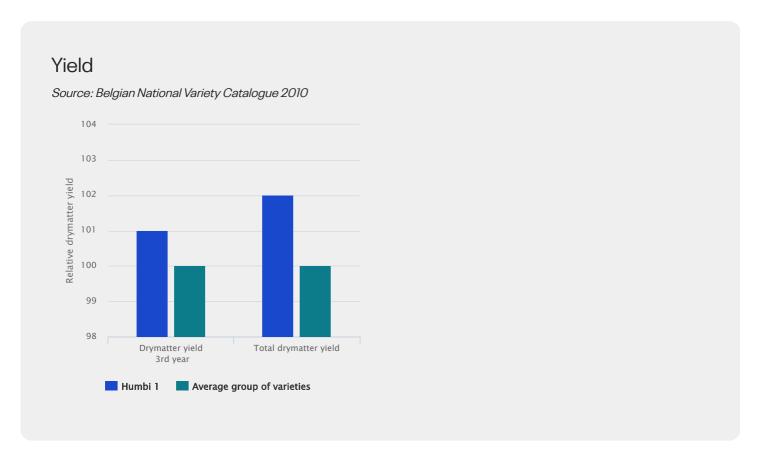

On the other hand it yields distinctively better than average. This means that even if you try, you will not find any weak point in this variety. In other words, if you sum up all the good characters, HUMBI 1 is the variety to choose if an all-round player in a mixture is needed.