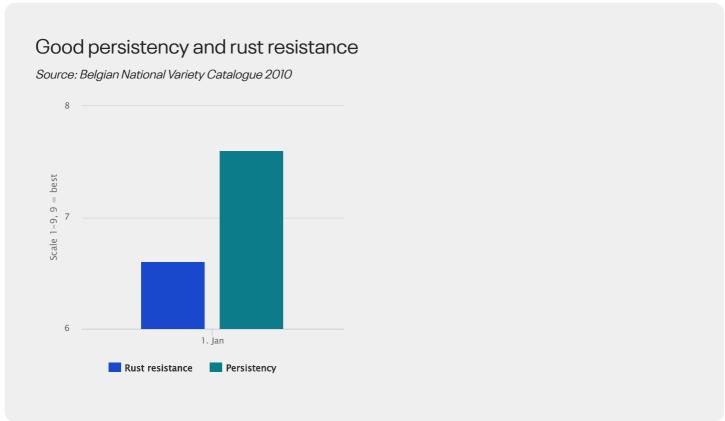

#### HUMBI 1 = high quality in a box solution

The big advantage of this variety is the all in one solution. On one hand it has good resistance against rust. It is persistent and equipped with good further interior quality as feeding quality.